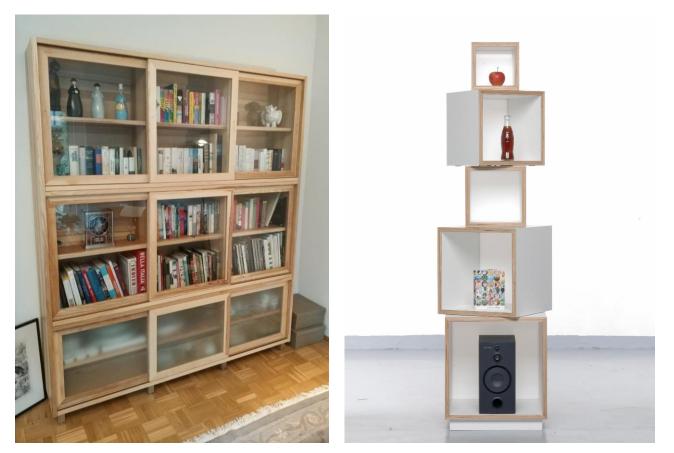

"Babuschka", *multiplex* 

table, core ash

cabinet, *white laminate & swing doors* 

cabinet, ash & sliding doors

02 Built-in furniture / single-family house overview living area

02 Built-in furniture / single-family house garage storage space