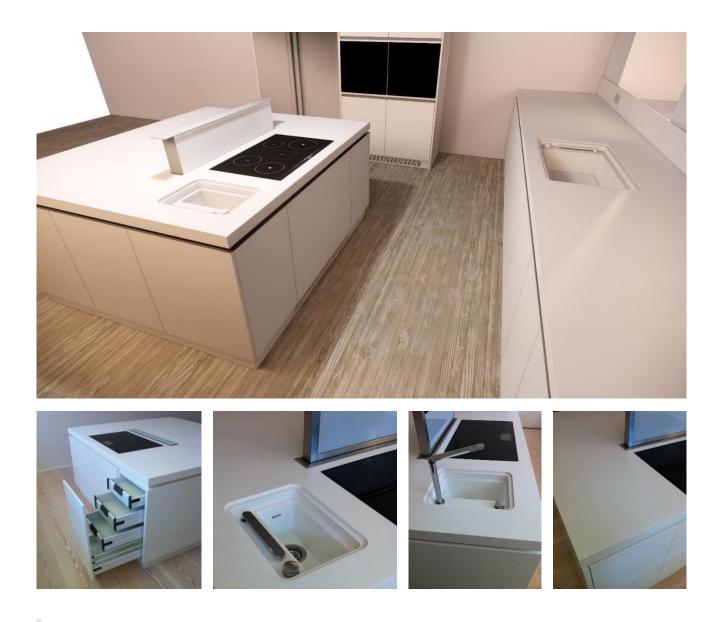

### Custom-made furniture & spatial solutions

**01** Furniture Living & Working

**02**Built-in FurnitureStorage & Special Solutions

**03** Kitchen Individual Fittings

04 Outdoor Terraces

Inquiry Communication

"Babuschka", *multiplex* 

table, core ash

cabinet, *white laminate & swing doors* 

cabinet, ash & sliding doors

02 Built-in furniture / single-family house overview living area

02 Built-in furniture / single-family house garage storage space