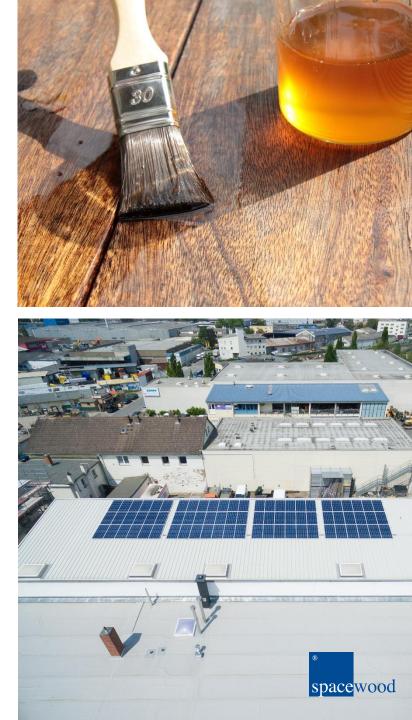

### Materials

- Preferred use of natural and renewable building materials such as wood.
- Natural surface treatment with e.g. beeswax and linseed oil for a non-toxic environment.

Natural surface treament with linseed oil

Solar system Spacewood 21 KWh E-Mail to: info@spacewood.de

Spacewood GmbH Intzestrasse 12 60314 Frankfurt am Main Germany Tel +49 (0) 69/943186-0 Fax +49 (0) 69/943186-20