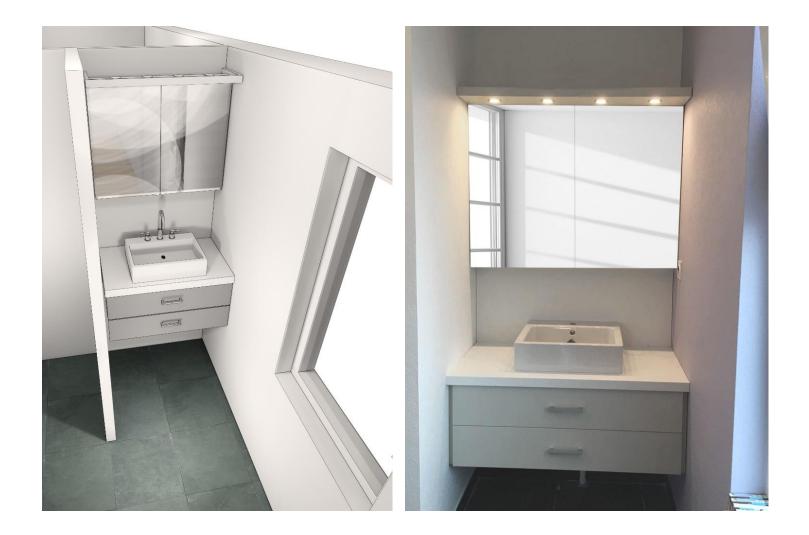

"Babuschka", *multiplex* 

table, core ash

cabinet, *white laminate & swing doors* 

cabinet, ash & sliding doors

02 Built-in furniture / single-family house overview living area

02 Built-in furniture / single-family house garage storage space