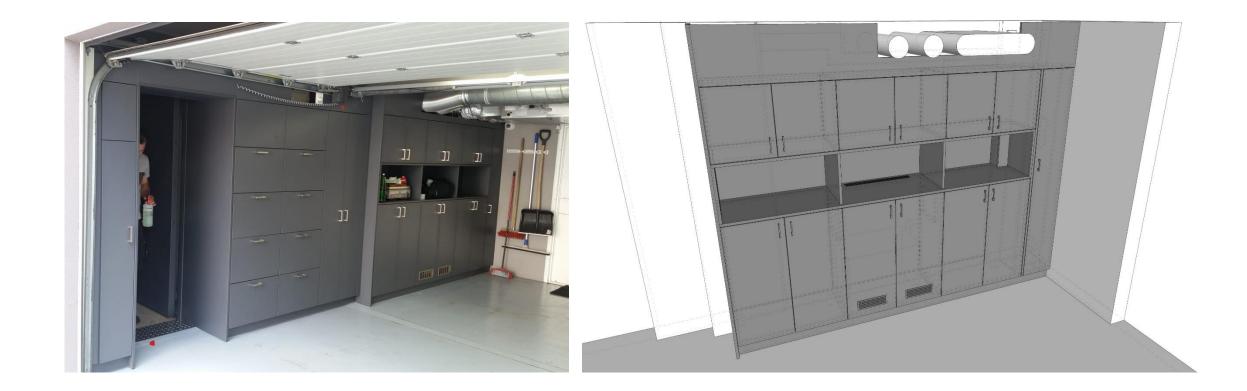

"Babuschka", *multiplex* 

table, core ash

cabinet, *white laminate & swing doors* 

cabinet, ash & sliding doors

02 Built-in furniture / single-family house overview living area

02 Built-in furniture / single-family house garage storage space