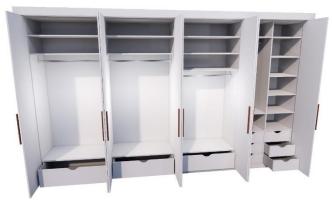

"Babuschka", *multiplex* 

table, core ash

cabinet, *white laminate & swing doors* 

cabinet, ash & sliding doors

02 Built-in furniture / single-family house overview living area

02 Built-in furniture / single-family house garage storage space