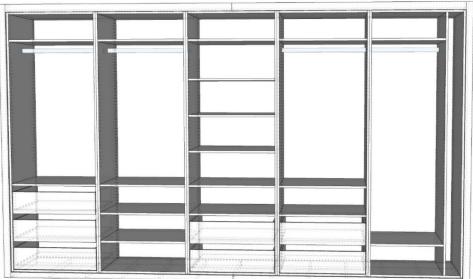

"Babuschka", *multiplex* 

table, core ash

cabinet, *white laminate & swing doors* 

cabinet, ash & sliding doors

02 Built-in furniture / single-family house overview living area

02 Built-in furniture / single-family house garage storage space