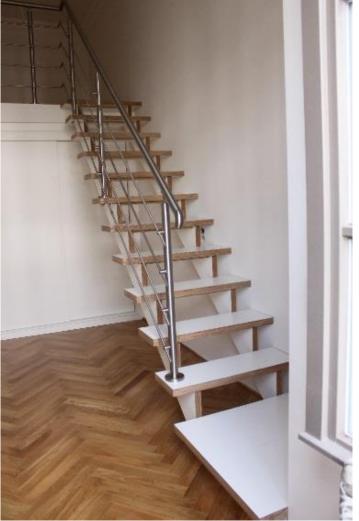

"Babuschka", *multiplex* 

table, core ash

cabinet, *white laminate & swing doors* 

cabinet, ash & sliding doors

02 Built-in furniture / single-family house overview living area

02 Built-in furniture / single-family house garage storage space