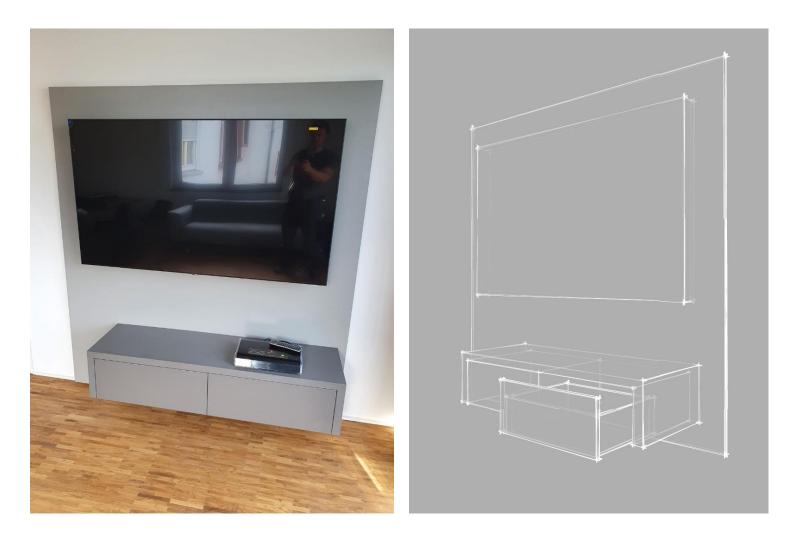

living



### 2020

# Woodwork. Manufactory. Design.







# Our Workshop

furniture & interior fittings

<sup>®</sup> spacewood

### Custom-made furniture & spatial solutions

**01** Furniture Living & Working

**02**Built-in FurnitureStorage & Special Solutions

**03** Kitchen Individual Fittings

04 Outdoor Terraces



Inquiry Communication



*Measure Ideas* 



Concept Design



Visualisation Presentation



Production Installation





"Move Draws"

"Hanging Office"



"Home Office Series"







bookcase, core ash

"Babuschka", *multiplex* 



table, core ash







cabinet, *white laminate & swing doors* 



cabinet, ash & sliding doors











































02 Built-in furniture / single-family house overview living area































02 Built-in furniture / single-family house garage storage space













































## **Environmental awareness**

#### About

- Local production in Frankfurt.
- Self-sufficient energy generation through own solar system.

### Materials

- Preferred use of natural and renewable building materials such as wood.
- Natural surface treatment with e.g. beeswax and linseed oil for a non-toxic environment.

#### Saving resources

- High quality production and assembly as a prerequisite for long-lasting products.
- Possibility of repairing instead of building from scratch.
- Furniture can be modified in size and shape as required.
- Focus on