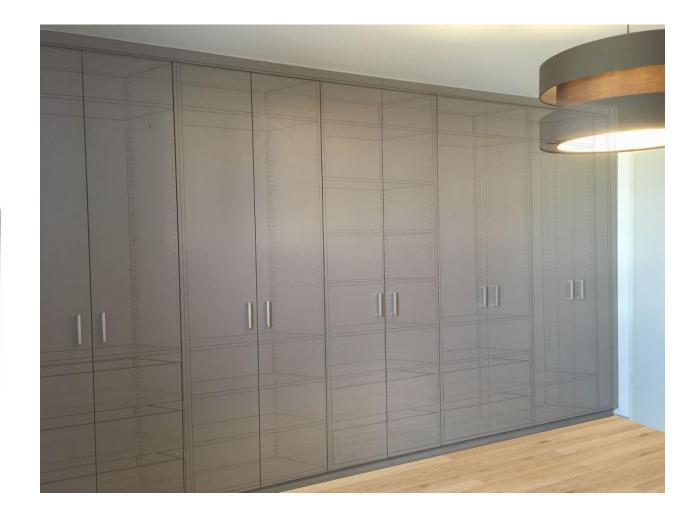

"Babuschka", *multiplex* 

table, core ash

cabinet, *white laminate & swing doors* 

cabinet, ash & sliding doors

02 Built-in furniture / single-family house overview living area

02 Built-in furniture / single-family house garage storage space