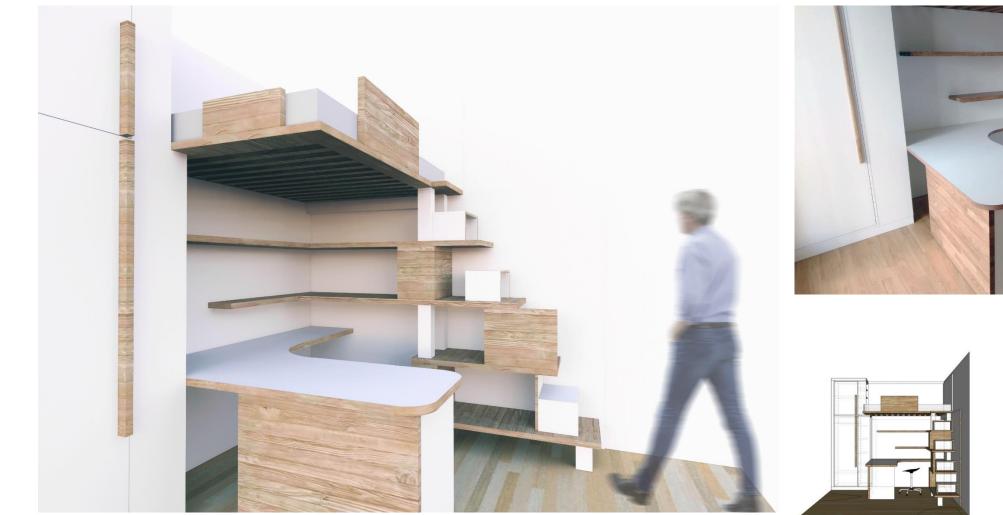

"Babuschka", *multiplex* 

table, core ash

cabinet, *white laminate & swing doors* 

cabinet, ash & sliding doors

02 Built-in furniture / single-family house overview living area

02 Built-in furniture / single-family house garage storage space