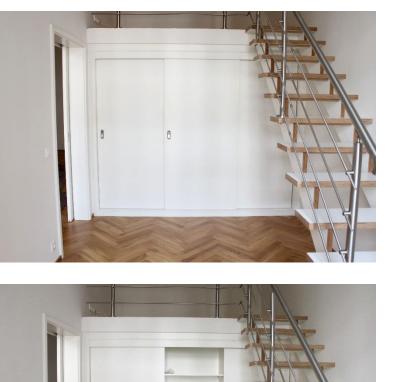

"Babuschka", *multiplex* 

table, core ash

cabinet, *white laminate & swing doors* 

cabinet, ash & sliding doors

02 Built-in furniture / single-family house overview living area

02 Built-in furniture / single-family house garage storage space