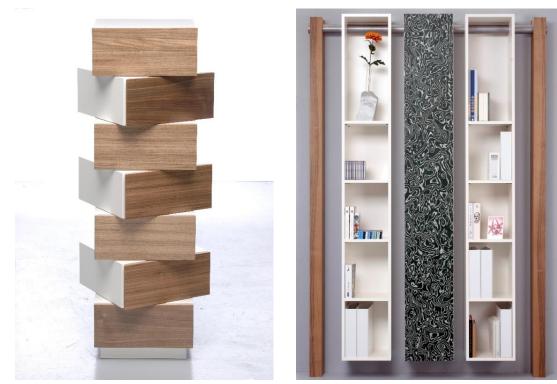

"Babuschka", *multiplex* 

table, core ash

cabinet, *white laminate & swing doors* 

cabinet, ash & sliding doors

02 Built-in furniture / single-family house overview living area

02 Built-in furniture / single-family house garage storage space