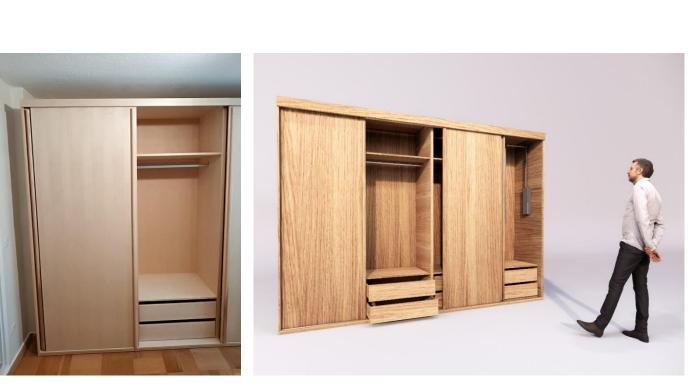

"Babuschka", *multiplex* 

table, core ash

cabinet, *white laminate & swing doors* 

cabinet, ash & sliding doors

02 Built-in furniture / single-family house overview living area

02 Built-in furniture / single-family house garage storage space