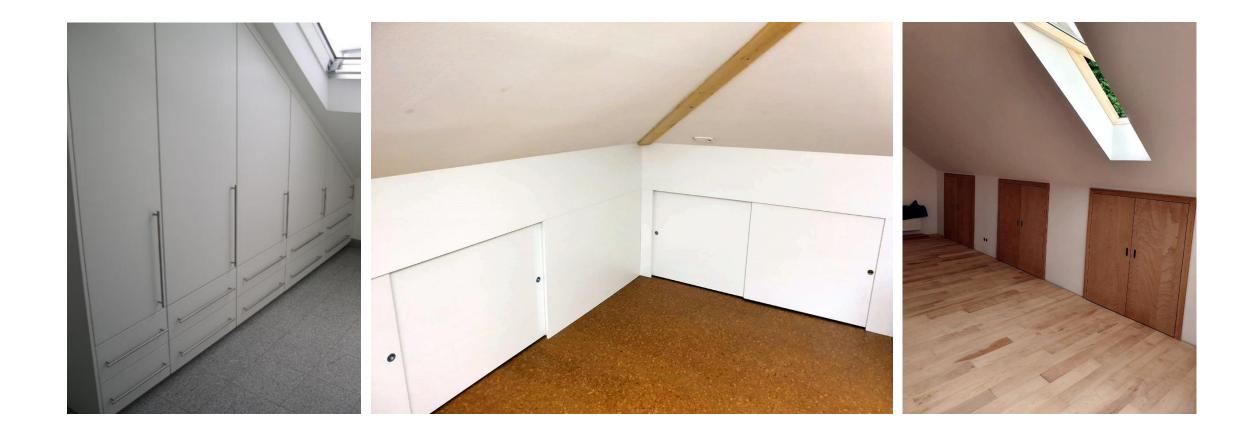

"Babuschka", *multiplex* 

table, core ash

cabinet, *white laminate & swing doors* 

cabinet, ash & sliding doors

02 Built-in furniture / single-family house overview living area

02 Built-in furniture / single-family house garage storage space