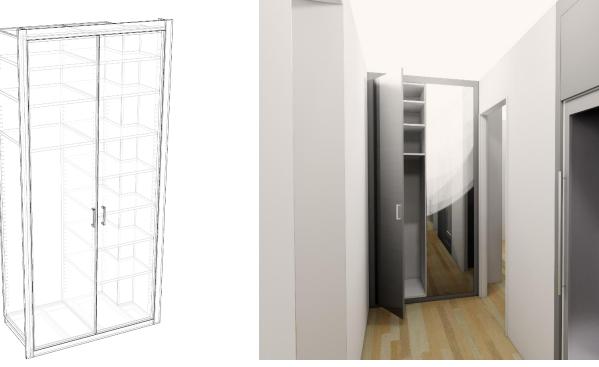

"Babuschka", *multiplex* 

table, core ash

cabinet, *white laminate & swing doors* 

cabinet, ash & sliding doors

02 Built-in furniture / single-family house overview living area

02 Built-in furniture / single-family house garage storage space