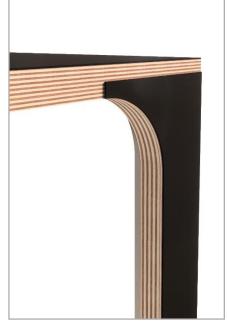

### Materials

- Preferred use of natural and renewable building materials such as wood.
- Natural surface treatment with e.g. beeswax and linseed oil for a non-toxic environment.