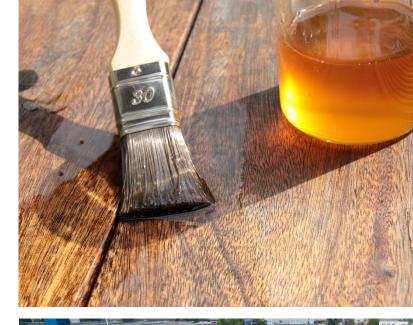

### Materials

- Preferred use of natural and renewable building materials such as wood.
- Natural surface treatment with e.g. beeswax and linseed oil for a non-toxic environment.

Natural surface treament with linseed oil

Solar system Spacewood 21 KWh

E-Mail to: info@spacewood.de

Spacewood GmbH Intzestrasse 12 60314 Frankfurt am Main Germany Tel +49 (0) 69/943186-0 Fax +49 (0) 69/943186-20