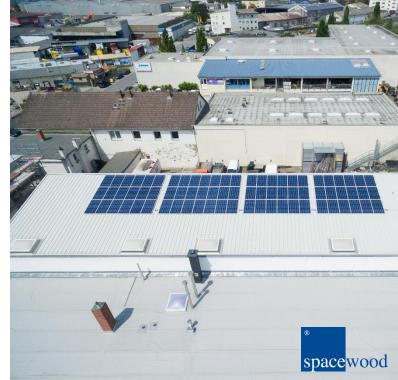

#### About

- Local production in Frankfurt.
- Self-sufficient energy generation through own solar system.

Natural surface treament with linseed oil

Solar system Spacewood 21 KWh

E-Mail to: info@spacewood.de

Spacewood GmbH Intzestrasse 12 60314 Frankfurt am Main Germany Tel +49 (0) 69/943186-0 Fax +49 (0) 69/943186-20