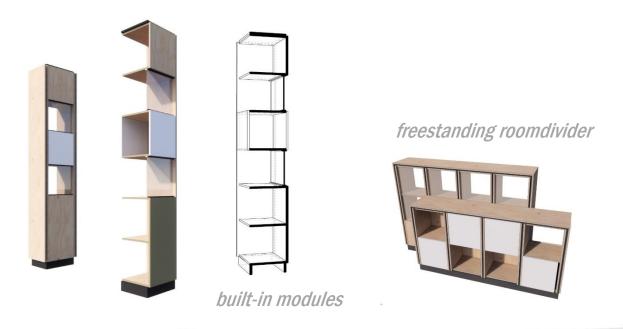

# Custom-made furniture & spatial solutions

O1 Counters
Built-in & modular systems

Office space concepts
Organisation of space

Office furniture

Built-in & freestanding

Inquiry Communication

Measure Ideas

Concept Design

Visualisation Presentation

Production Installation

Logo, Mineral Material, milled

freestanding

4th floor

5th floor

interior view office

exterior view hallway