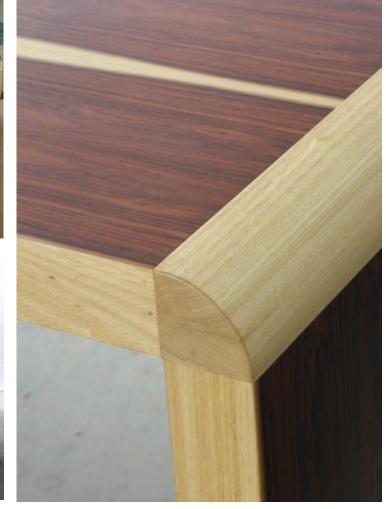

### Materials

- Preferred use of natural and renewable building materials such as wood.
- Natural surface treatment with e.g. beeswax and linseed oil for a non-toxic environment.