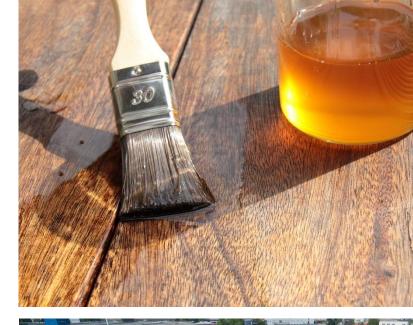

### Materials

- Preferred use of natural and renewable building materials such as wood.
- Natural surface treatment with e.g. beeswax and linseed oil for a non-toxic environment.

Natural surface treament with linseed oil

Solar system Spacewood 21 KWh

**E-Mail to:** info@spacewood.de

Spacewood GmbH Intzestrasse 12 60314 Frankfurt am Main Germany Tel +49 (0) 69/943186-0 Fax +49 (0) 69/943186-20