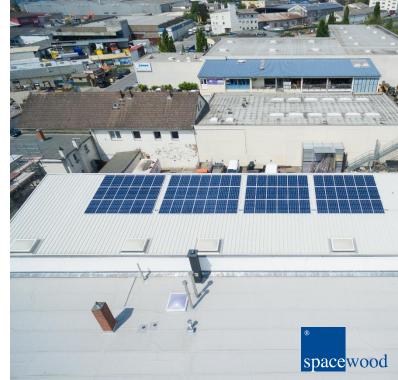

#### About

- Local production in Frankfurt.
- Self-sufficient energy generation through own solar system.

Natural surface treament with linseed oil

Solar system Spacewood 21 KWh

**E-Mail to:** info@spacewood.de

Spacewood GmbH Intzestrasse 12 60314 Frankfurt am Main Germany Tel +49 (0) 69/943186-0 Fax +49 (0) 69/943186-20